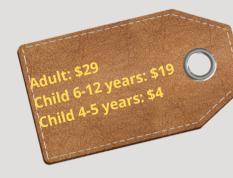

## SHORT INFORMATION

- <u>Departure: Daily</u>
- <u>Start: 8:30 am Return: 3pm</u> (<u>5.30 hours)</u>
- <u>Tour Style: Cultural & relaxing</u> <u>ride (slow speed)</u>
- <u>Dist. 9 Km (5.5 miles)</u>
- Level: Very Easy (for everyone)
- Group Size: Min 1 Max 10 adults
- Children Welcome
- Lunch at the local family house
- <u>PRIVATE TOUR AVAILABLE ON</u>
  <u>REQUEST</u>

#### Note:

- Maximum: 10 adults per group (Bigger group available for private tour).
- Children 2 years and up as a passenger.
- Children 6 years and up can ride themself.
- Children's bicycle is available from 6 years and over.
- Choose your bike for this tour: City bike, Hybrid bike
- Tandem bicycle available upon request.