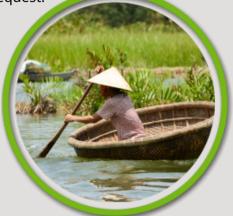

This tour will take you to discover how wooden river boats are made, learn the secret of weaving the colorful straw "Hoi An" sleeping mats Try the renowned Vietnamese basket boats and much more. You will spend the day with first-hand contact with one of the rural inhabitant of the region, far from the usual tourist circuits.