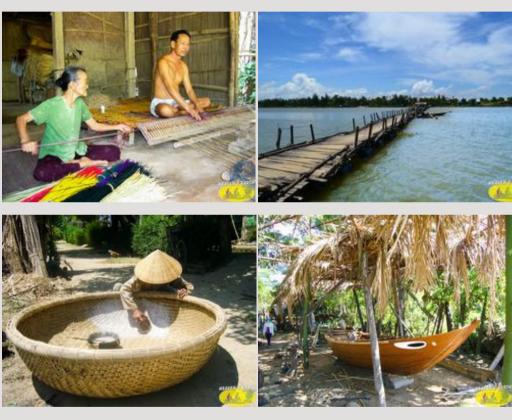

This tour will take you to discover how wooden river boats are made, learn the secret of weaving the colorful straw "Hoi An" sleeping mats Try the renowned Vietnamese basket boats and much more. You will spend the day with first-hand contact with one of the rural inhabitant of the region, far from the usual tourist circuits.